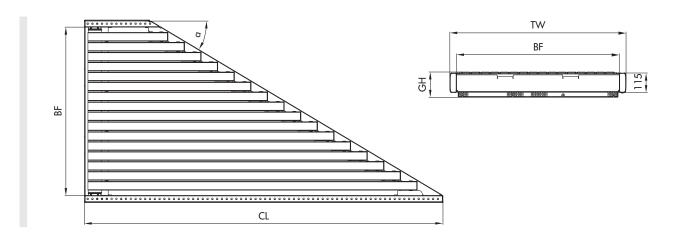

### **Dimensions**

| α  | Angle          | 30°/45°                         |
|----|----------------|---------------------------------|
| BF | Rated width    | 420, 620, 840, 1020, 1220 mm    |
| GH | Overall height | 150 mm                          |
|    | Medium length  | See application notes, page 127 |
| TW | Module width   | BF + 80 mm                      |