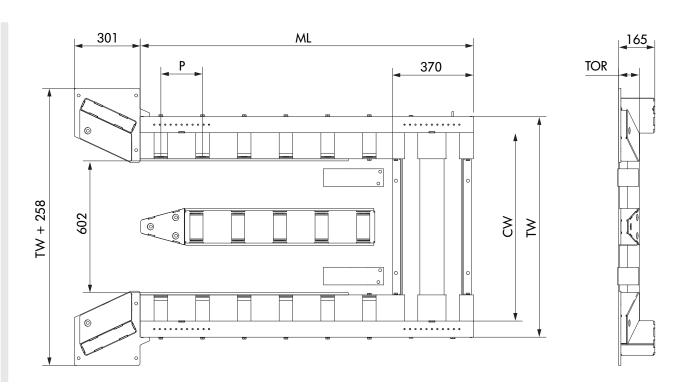

### **Dimensions**

| Conveying height (TOR)      | 95 mm               |
|-----------------------------|---------------------|
| Module length (ML)          | 1587, 1460, 1524 mm |
| Module conveying width (CW) | 860, 1060 mm        |
| Module width (TW)           | 1008, 1208 mm       |
| Roller pitch (P)            | 127, 158, 190 mm    |
|                             |                     |