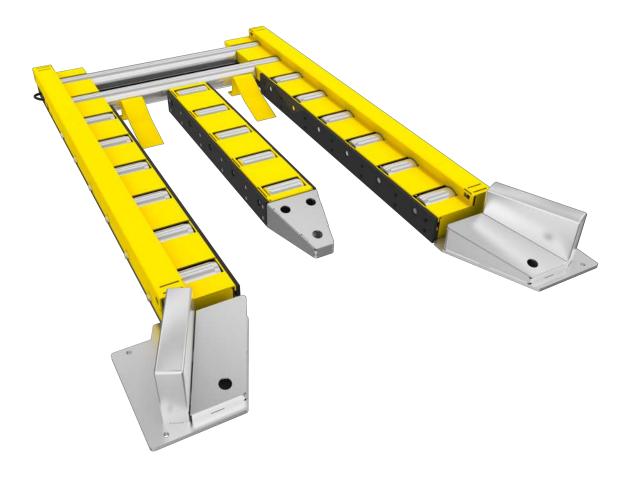

#### **Product description**

The infeed roller conveyor is suited for horizontal infeed and delivery of full and empty pallets. For each storage slot, the infeed roller conveyor can transport a load capacity of 1,200 kg. The infeed or delivery of pallets can be handled by hand pallet trucks or electric pallet trucks.

The drive of the rollers is handled by Interroll's space-saving Pallet Drive. This omits laterally attached motors, individual tracks can be arranged in more space-saving ways, and it increases operational safety.