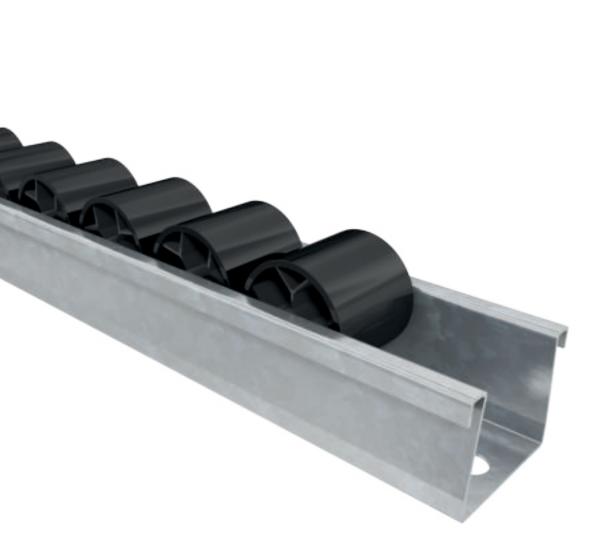

# CONVEYOR ACCESSORIES FLOWAY SERIES

Wheel track

### Application area

The track is universally applicable and suitable for light materials. It can be used in gravity conveyors, pushing and also as side guide. They are generally used in order picking racks.

#### Secure guides

The track is designed so that it prevents an opening and jumping out of the wheels under load.

#### **Robust construction**

The continuous steel shaft guarantees high stability. The secure shaft support at the outer wings of the rail ensures that free-running of the wheels is also ensured under load.